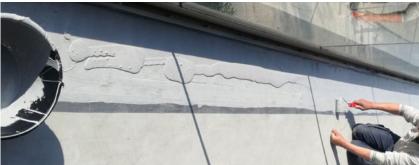

**Products**: KÖSTER FS Primer 2C KÖSTER Joint Sealant FS-H black

Description: Leaky dilatation in a technical room in the attic of the hotel. Reconstruction of the dilatations was performed with KÖSTER Repair Mortar Plus and KÖSTER Joint Sealant FS-H.

**Products**: KÖSTER FS Primer 2C KÖSTER Joint Sealant FS-H KÖSTER Repair Mortar Plus