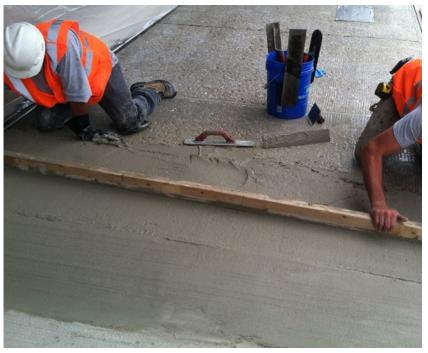

**Product**: KÖSTER Joint Sealant FS-H black

**Description:** In the course of a platform repair at the train station in Rastatt, the joints were renovated with KÖSTER joint Sealant.

Products: KÖSTER FS Primer 2C KÖSTER Joint Sealant FS-H black KÖSTER Joint Sealant FS-V black