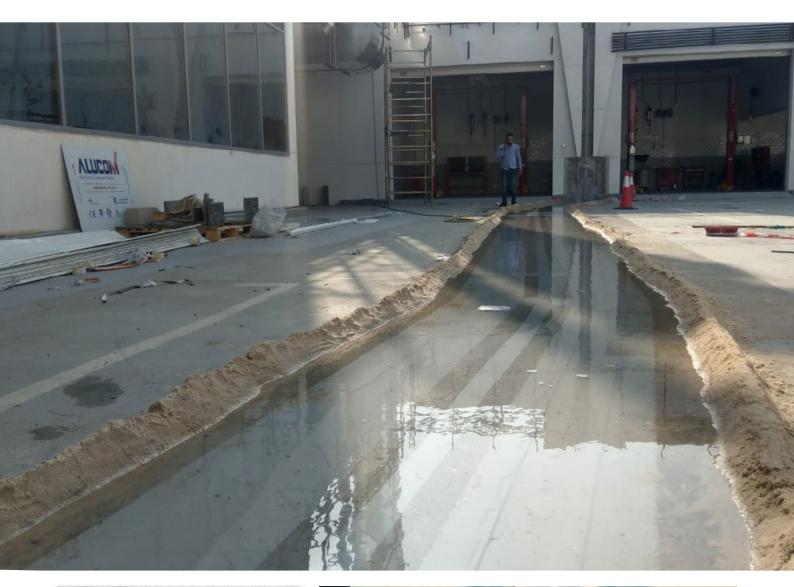

renovation includes new parking areas and runways with a total of 40 km of joints with an average of 2 cm wide, to be sealed.

**Products**: KÖSTER FS Primer 2C KÖSTER Joint Sealant FS-H black

















Description: Leaky dilatation in a technical room in the attic of the hotel. Reconstruction of the dilatations was performed with KÖSTER Repair Mortar Plus and KÖSTER Joint Sealant FS-H.

**Products**: KÖSTER FS Primer 2C KÖSTER Joint Sealant FS-H KÖSTER Repair Mortar Plus

















#### **BIOLOGICAL SEWAGE TREATMENT** PLANT

**Description:** This facility has been waterproofed with KÖSTER the following products

**Products**: KÖSTER Joint Sealant FS-V black

KÖSTER Joint Tape 30 KÖSTER KB-Pox Adhesive KÖSTER KD 2 Blitz Powder KÖSTER NB Elastic Grey











































### SUGAR REFINERY

**Description:** Waterproofing of pipe feedthroughs and waterbearing joints and cracks in underground tunnel structures which are part of the waste water treatment system of a sugar factory.

**Product**: KÖSTER Joint Sealant FS-H black

















**Description:** In the course of a platform repair at the train station in Rastatt, the joints were renovated with KÖSTER joint Sealant.

Products: KÖSTER FS Primer 2C KÖSTER Joint Sealant FS-H black KÖSTER Joint Sealant FS-V black



































































#### **SHIPYARD**

**Description:** Successful joint injection between two major concrete slabs of approx. 7 m thick as well as void injection along horizontal cracks in the concrete slabs, reaching distances o