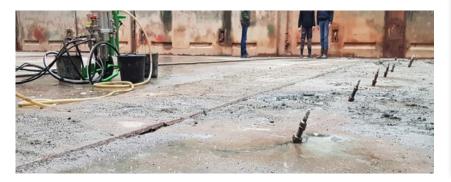

#### **SHIPYARD**

**Description:** Successful joint injection between two major concrete slabs of approx. 7 m thick as well as void injection along horizontal cracks in the concrete slabs, reaching distances of over 25 from injection points.

**Products**: KÖSTER Injection Gel G4 KÖSTER Injection Gel S4

Issued: 10/2022