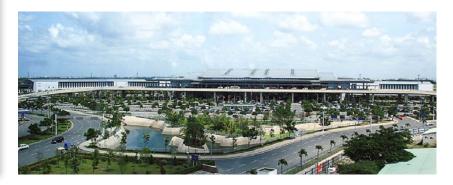

#### TAN SON NHAT INTERNATIONAL AIRPORT

**Description:** The first part of this renovation includes new parking areas and runways with a total of 40 km of joints with an average of 2 cm wide, to be sealed.