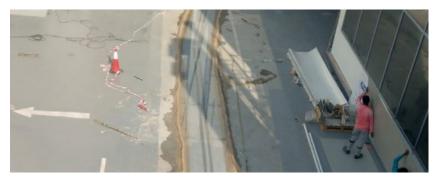

### SUGAR REFINERY

**Description:** Waterproofing of pipe feedthroughs and waterbearing joints and cracks in underground tunnel structures which are part of the waste water treatment system of a sugar factory.