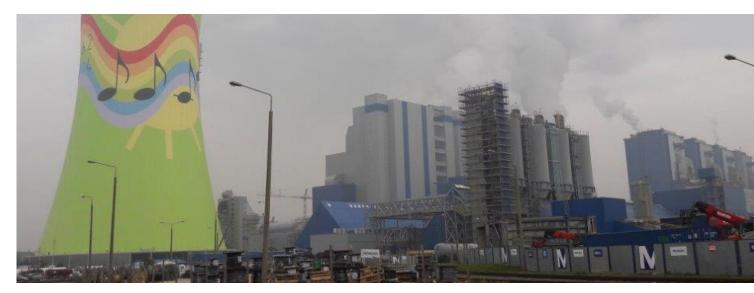

#### **BIOLOGICAL SEWAGE TREATMENT** PLANT

**Description:** This facility has been waterproofed with KÖSTER the following products

**Products**: KÖSTER Joint Sealant FS-V black

KÖSTER Joint Tape 30 KÖSTER KB-Pox Adhesive KÖSTER KD 2 Blitz Powder KÖSTER NB Elastic Grey