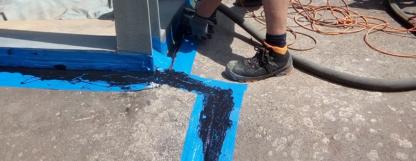

**Product**: KÖSTER Joint Sealant FS-H black

**Description:** In the course of a platform repair at the train station in Rastatt, the joints were renovated with KÖSTER joint Sealant.

Products: KÖSTER FS Primer 2C KÖSTER Joint Sealant FS-H black KÖSTER Joint Sealant FS-V black