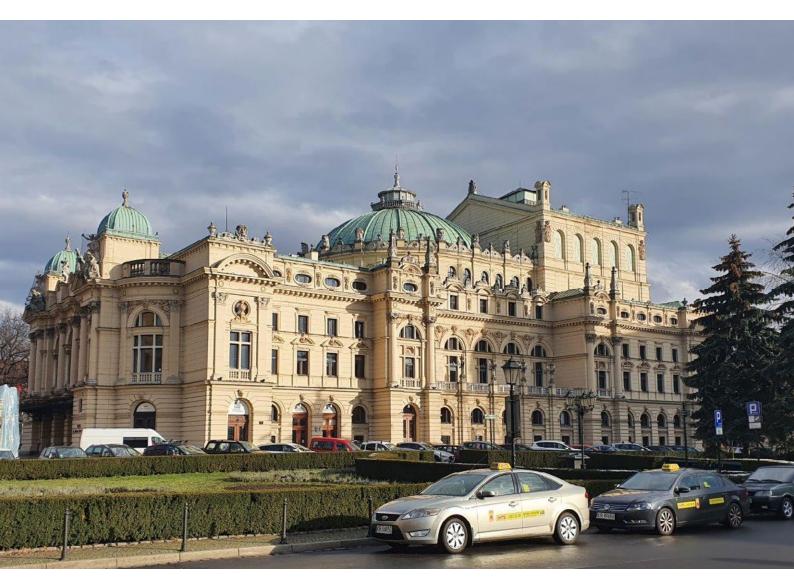

nd cracks in underground tunnel structures which are part of the waste water treatment system of a sugar factory.

**Product**: KÖSTER Joint Sealant FS-H black

















**Description:** In the course of a platform repair at the train station in Rastatt, the joints were renovated with KÖSTER joint Sealant.

Products: KÖSTER FS Primer 2C KÖSTER Joint Sealant FS-H black KÖSTER Joint Sealant FS-V black



































































#### **SHIPYARD**

**Description:** Successful joint injection between two major concrete slabs of approx. 7 m thick as well as void injection along horizontal cracks in the concrete slabs, reaching distances of over 25 from injection points.

**Products**: KÖSTER Injection Gel G4 KÖSTER Injection Gel S4

























Issued: 10/2022

## // Contact us

KÖSTER BAUCHEMIE AG Dieselstraße 1–10 D-26607 Aurich Tel.: +49 4941 9709 0 E-Mail: info@koster.eu

www.koster.eu

Follow us on social media: