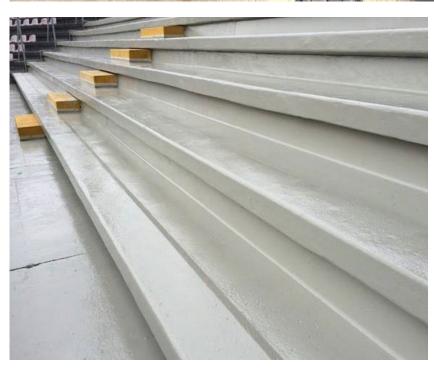

#### TAN SON NHAT INTERNATIONAL AIRPORT

**Description:** The first part of this renovation includes new parking areas and runways with a total of 40 km of joints with an average of 2 cm wide, to be sealed.