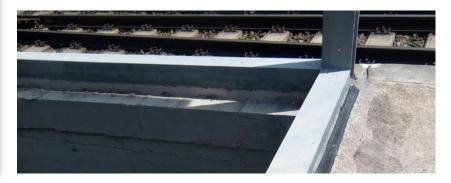

**Product**: KÖSTER Joint Sealant FS-H black

**Description:** In the course of a platform repair at the train station in Rastatt, the joints were renovated with KÖSTER joint Sealant.

Products: KÖSTER FS Primer 2C KÖSTER Joint Sealant FS-H black KÖSTER Joint Sealant FS-V black