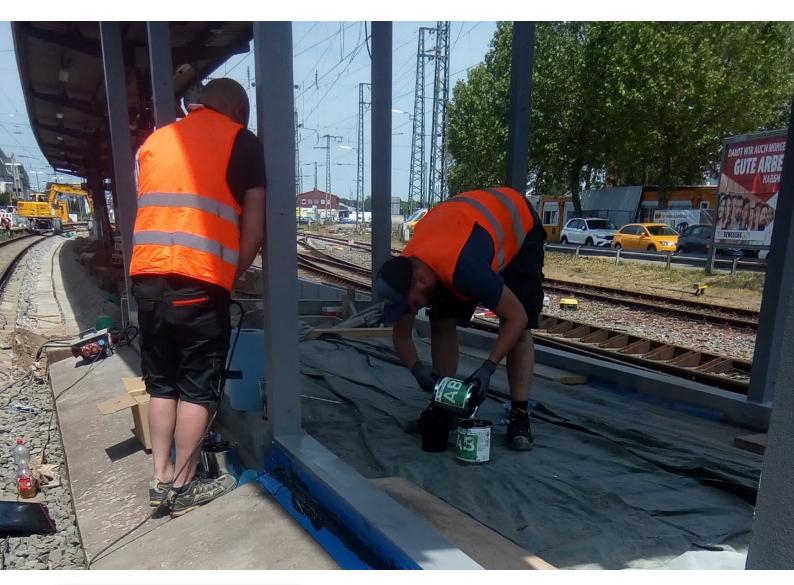

**Product**: KÖSTER Joint Sealant FS-H black

**Description:** In the course of a platform repair at the train station in Rastatt, the joints were renovated with KÖSTER joint Sealant.

Products: KÖSTER FS Primer 2C KÖSTER Joint Sealant FS-H black KÖSTER Joint Sealant FS-V black