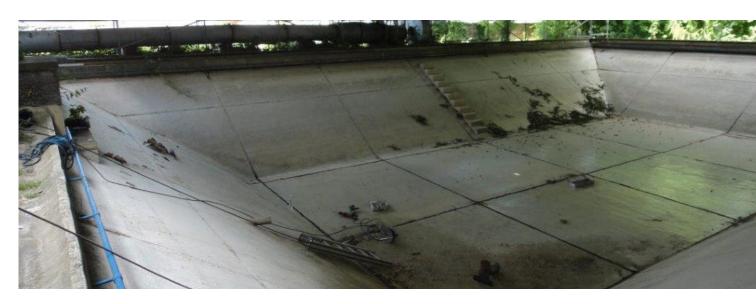

#### **BIOLOGICAL SEWAGE TREATMENT** PLANT

**Description:** This facility has been waterproofed with KÖSTER the following products

**Products**: KÖSTER Joint Sealant FS-V black

KÖSTER Joint Tape 30 KÖSTER KB-Pox Adhesive KÖSTER KD 2 Blitz Powder KÖSTER NB Elastic Grey