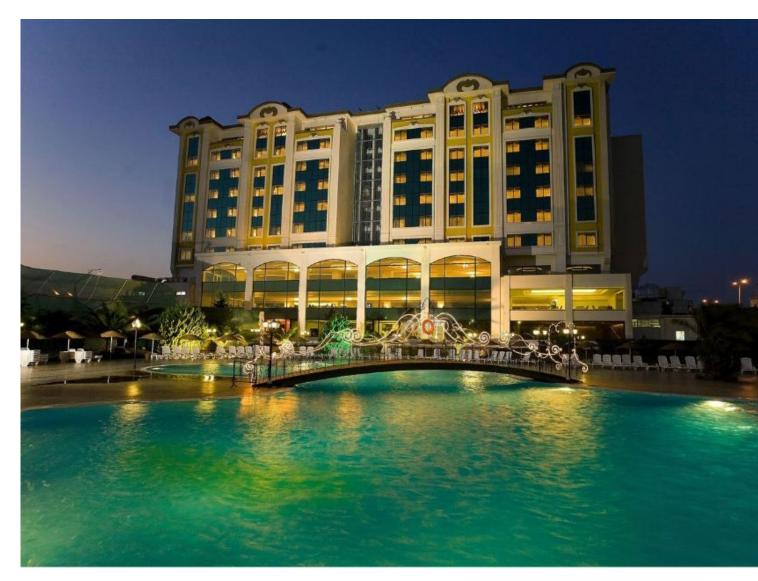

**Products**: KÖSTER FS Primer 2C KÖSTER Joint Sealant FS-H black

Description: Leaky dilatation in a technical room in the attic of the hotel. Reconstruction of the dilatations was performed with KÖSTER Repair Mortar Plus and KÖSTER Joint Sealant FS-H.