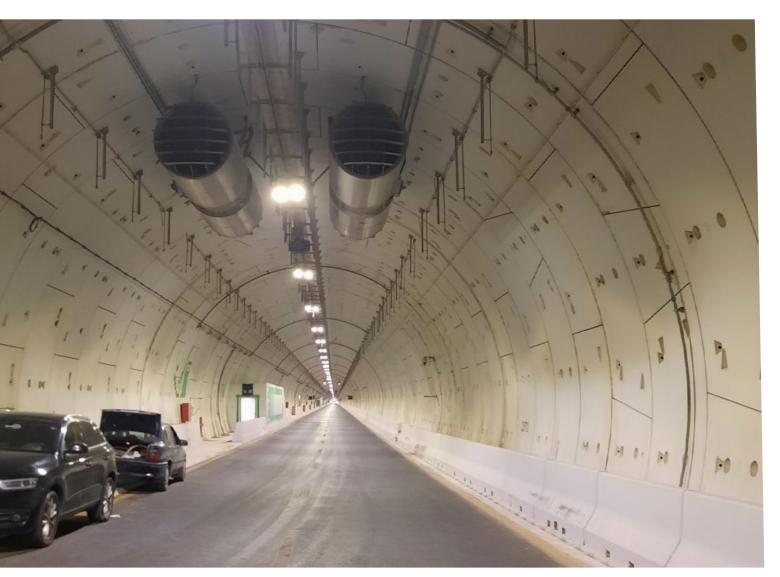

s been waterproofed with KÖSTER the following products

**Products**: KÖSTER Joint Sealant FS-V black

KÖSTER Joint Tape 30 KÖSTER KB-Pox Adhesive KÖSTER KD 2 Blitz Powder KÖSTER NB Elastic Grey











































### SUGAR REFINERY

**Description:** Waterproofing of pipe feedthroughs and waterbearing joints and cracks in underground tunnel structures which are part of the waste water treatment system of a sugar factory.

**Product**: KÖSTER Joint Sealant FS-H black

















**Description:** In the course of a platform repair at the train station in Rastatt, the joints were renovated with KÖSTER joint Sealant.

Products: KÖSTER FS Primer 2C KÖSTER Joint Sealant FS-H black KÖSTER Joint Sealant FS-V black



































































#### **SHIPYARD**

**Description:** Successful joint injection between two major concrete slabs of approx. 7 m thick as well as void injection along horizontal cracks in the concrete slabs, reaching distances of over 25 from injection points.

**Products**: KÖSTER Injection Gel G4 KÖSTER Injection Gel S4

























Issued: 10/2022

## // Contact us

KÖSTER BAUCHEMIE AG Dieselstraße 1–10 D-26607 Aurich Tel.: +49 4941 9709 0 E-Mail: info@koster.eu

www.koster.eu

Follow us on social media: