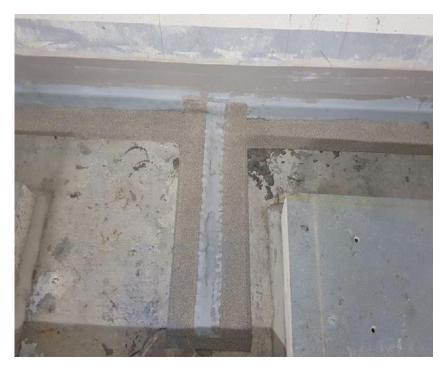

his renovation includes new parking areas and runways with a total of 40 km of joints with an average of 2 cm wide, to be sealed.

**Products**: KÖSTER FS Primer 2C KÖSTER Joint Sealant FS-H black

















Description: Leaky dilatation in a technical room in the attic of the hotel. Reconstruction of the dilatations was performed with KÖSTER Repair Mortar Plus and KÖSTER Joint Sealant FS-H.

**Products**: KÖSTER FS Primer 2C KÖSTER Joint Sealant FS-H KÖSTER Repair Mortar Plus

















#### **BIOLOGICAL SEWAGE TREATMENT** PLANT

**Description:** This facility has been waterproofed with KÖSTER the following products

**Products**: KÖSTER Joint Sealant FS-V black

KÖSTER Joint Tape 30 KÖSTER KB-Pox Adhesive KÖSTER KD 2 Blitz Powder KÖSTER NB Elastic Grey











































### SUGAR REFINERY

**Description:** Waterproofing of pipe feedthroughs and waterbearing joints and cracks in underground tunnel structures which are part of the waste water treatment system of a sugar factory.

**Product**: KÖSTER Joint Sealant FS-H black

















**Description:** In the course of a platform repair at the train station in Rastatt, the joints were renovated with KÖSTER joint Sealant.

Products: KÖSTER FS Primer 2C KÖSTER Joint Sealant FS-H black KÖSTER Joint Sealant FS-V black



































































#### **SHIPYARD**

**Description:** Successful joint injection between two major concrete slabs of approx. 7 m thick as well as void injection along horizontal cracks in the concrete slabs, reaching distanc