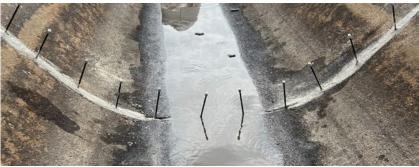

#### **SHIPYARD**

**Description:** Successful joint injection between two major concrete slabs of approx. 7 m thick as well as void injection along horizontal cracks in the concrete slabs, reaching distances of over 25 from injection points.

**Products**: KÖSTER Injection Gel G4 KÖSTER Injection Gel S4

Issued: 10/2022