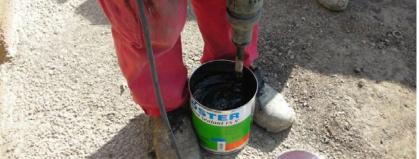

**Products**: KÖSTER FS Primer 2C KÖSTER Joint Sealant FS-H black

Description: Leaky dilatation in a technical room in the attic of the hotel. Reconstruction of the dilatations was performed with KÖSTER Repair Mortar Plus and KÖSTER Joint Sealant FS-H.

**Products**: KÖSTER FS Primer 2C KÖSTER Joint Sealant FS-H KÖSTER Repair Mortar Plus