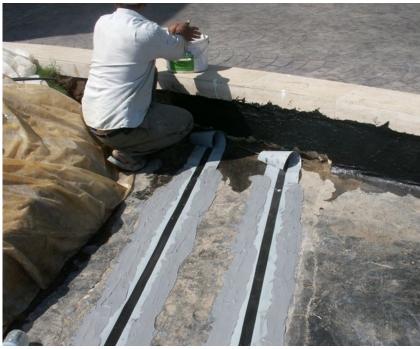

#### **BIOLOGICAL SEWAGE TREATMENT** PLANT

**Description:** This facility has been waterproofed with KÖSTER the following products

**Products**: KÖSTER Joint Sealant FS-V black

KÖSTER Joint Tape 30 KÖSTER KB-Pox Adhesive KÖSTER KD 2 Blitz Powder KÖSTER NB Elastic Grey