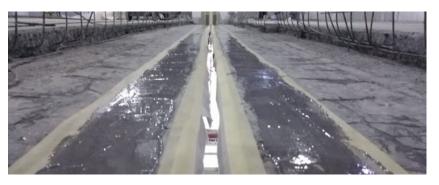

### SUGAR REFINERY

**Description:** Waterproofing of pipe feedthroughs and waterbearing joints and cracks in underground tunnel structures which are part of the waste water treatment system of a sugar factory.