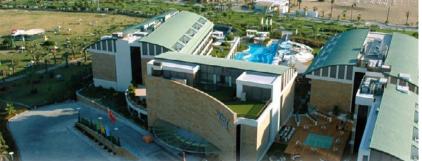

**Products**: KÖSTER FS Primer 2C KÖSTER Joint Sealant FS-H black

Description: Leaky dilatation in a technical room in the attic of the hotel. Reconstruction of the dilatations was performed with KÖSTER Repair Mortar Plus and KÖSTER Joint Sealant FS-H.

**Products**: KÖSTER FS Primer 2C KÖSTER Joint Sealant FS-H KÖSTER Repair Mortar Plus