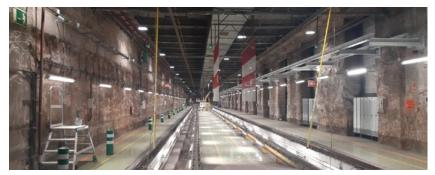

ing joints and cracks in underground tunnel structures which are part of the waste water treatment system of a sugar factory.

**Product**: KÖSTER Joint Sealant FS-H black

















**Description:** In the course of a platform repair at the train station in Rastatt, the joints were renovated with KÖSTER joint Sealant.

Products: KÖSTER FS Primer 2C KÖSTER Joint Sealant FS-H black KÖSTER Joint Sealant FS-V black



































































#### **SHIPYARD**

**Description:** Successful joint injection between two major concrete slabs of approx. 7 m thick as well as void injection along horizontal cracks in the concrete slabs, reaching distances of over 25 from injection points.

**Products**: KÖSTER Injection Gel G4 KÖSTER Injection Gel S4

























Issued: 10/2022

## // Contact us

KÖSTER BAUCHEMIE AG Dieselstraße 1–10 D-26607 Aurich Tel.: +49 4941 9709 0 E-Mail: info@koster.eu

www.koster.eu

Follow us on social media: