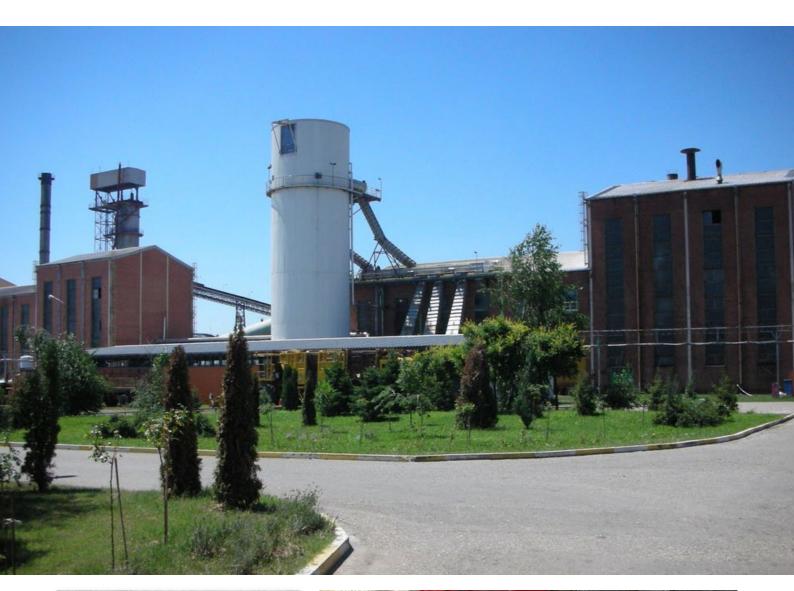

### SUGAR REFINERY

**Description:** Waterproofing of pipe feedthroughs and waterbearing joints and cracks in underground tunnel structures which are part of the waste water treatment system of a sugar factory.