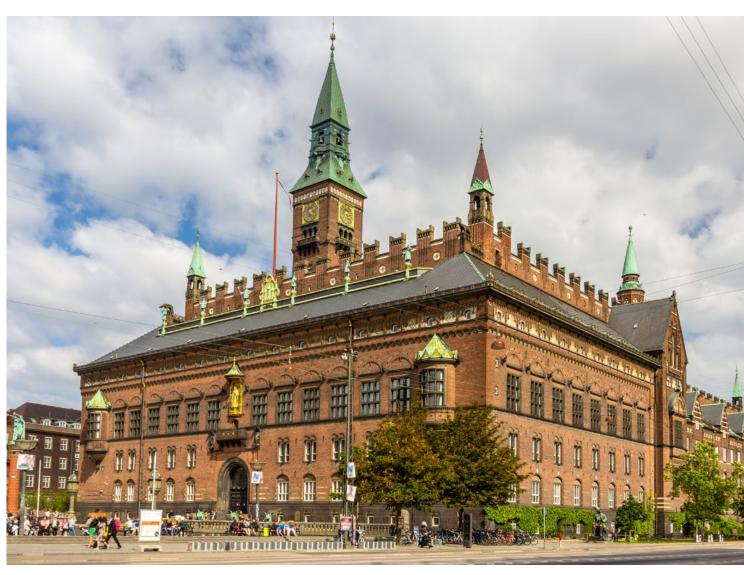

**Products**: KÖSTER FS Primer 2C KÖSTER Joint Sealant FS-H black

Description: Leaky dilatation in a technical room in the attic of the hotel. Reconstruction of the dilatations was performed with KÖSTER Repair Mortar Plus and KÖSTER Joint Sealant FS-H.