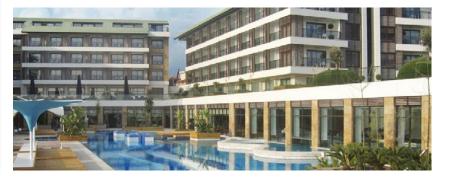

**Products**: KÖSTER FS Primer 2C KÖSTER Joint Sealant FS-H black

Description: Leaky dilatation in a technical room in the attic of the hotel. Reconstruction of the dilatations was performed with KÖSTER Repair Mortar Plus and KÖSTER Joint Sealant FS-H.

**Products**: KÖSTER FS Primer 2C KÖSTER Joint Sealant FS-H KÖSTER Repair Mortar Plus