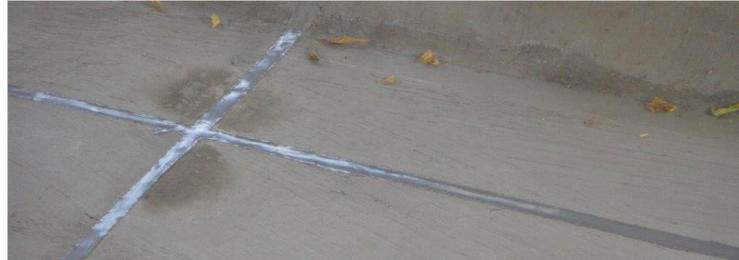

#### **BIOLOGICAL SEWAGE TREATMENT** PLANT

**Description:** This facility has been waterproofed with KÖSTER the following products

**Products**: KÖSTER Joint Sealant FS-V black

KÖSTER Joint Tape 30 KÖSTER KB-Pox Adhesive KÖSTER KD 2 Blitz Powder KÖSTER NB Elastic Grey