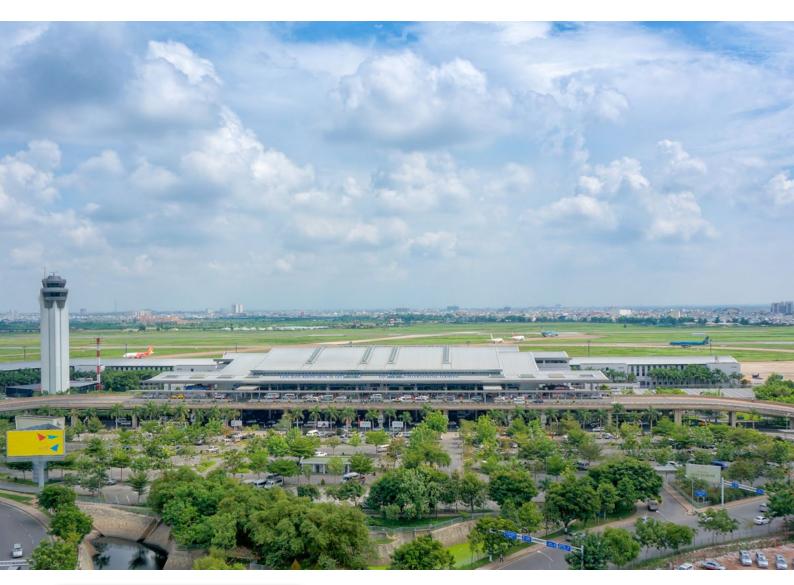

#### TAN SON NHAT INTERNATIONAL AIRPORT

**Description:** The first part of this renovation includes new parking areas and runways with a total of 40 km of joints with an average of 2 cm wide, to be sealed.