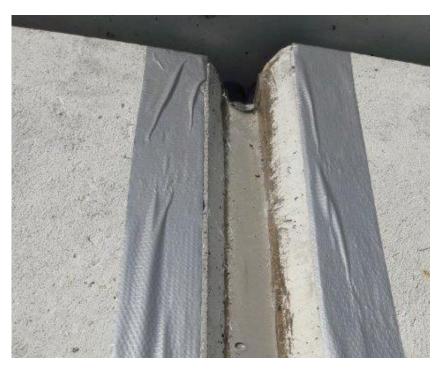

**Product**: KÖSTER Joint Sealant FS-H black

**Description:** In the course of a platform repair at the train station in Rastatt, the joints were renovated with KÖSTER joint Sealant.

Products: KÖSTER FS Primer 2C KÖSTER Joint Sealant FS-H black KÖSTER Joint Sealant FS-V black