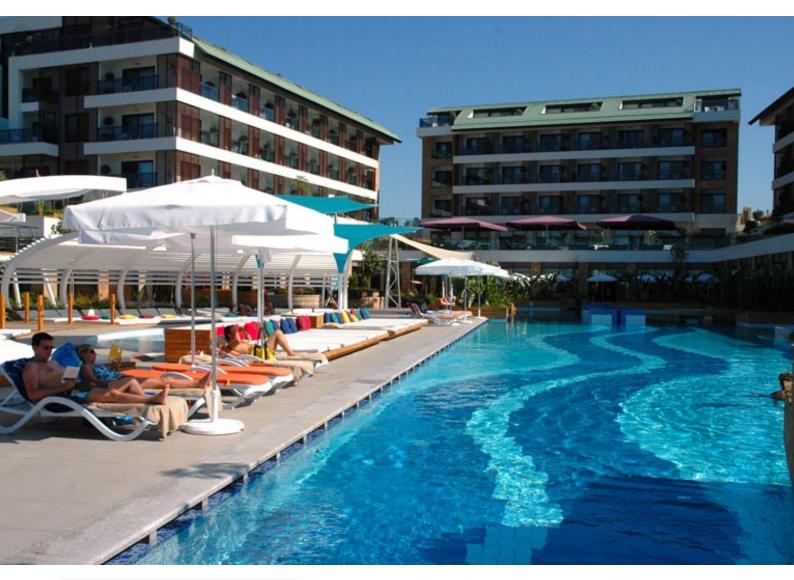

* PLANT

**Description:** This facility has been waterproofed with KÖSTER the following products

**Products**: KÖSTER Joint Sealant FS-V black

KÖSTER Joint Tape 30 KÖSTER KB-Pox Adhesive KÖSTER KD 2 Blitz Powder KÖSTER NB Elastic Grey











































### SUGAR REFINERY

**Description:** Waterproofing of pipe feedthroughs and waterbearing joints and cracks in underground tunnel structures which are part of the waste water treatment system of a sugar factory.

**Product**: KÖSTER Joint Sealant FS-H black

















**Description:** In the course of a platform repair at the train station in Rastatt, the joints were renovated with KÖSTER joint Sealant.

Products: KÖSTER FS Primer 2C KÖSTER Joint Sealant FS-H black KÖSTER Joint Sealant FS-V black



































































#### **SHIPYARD**

**Description:** Successful joint injection between two major concrete slabs of approx. 7 m thick as well as void injection along horizontal cracks in the concrete slabs, reaching distances of over 25 from injection points.

**Products**: KÖSTER Injection Gel G4 KÖSTER Injection Gel S4

























Issued: 10/2022

## // Contact us

KÖSTER BAUCHEMIE AG Dieselstraße 1–10 D-26607 Aurich Tel.: +49 4941 9709 0 E-Mail: info@koster.eu

www.koster.eu

Follow us on social media: