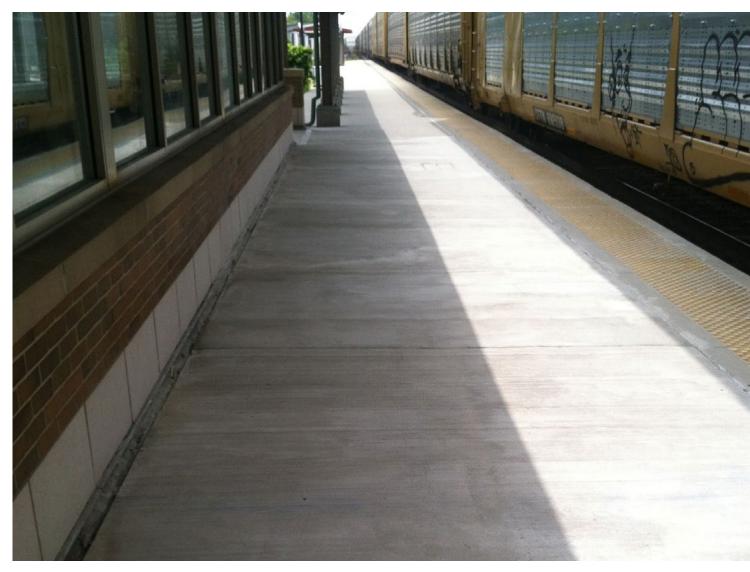

**Product**: KÖSTER Joint Sealant FS-H black

**Description:** In the course of a platform repair at the train station in Rastatt, the joints were renovated with KÖSTER joint Sealant.

Products: KÖSTER FS Primer 2C KÖSTER Joint Sealant FS-H black KÖSTER Joint Sealant FS-V black