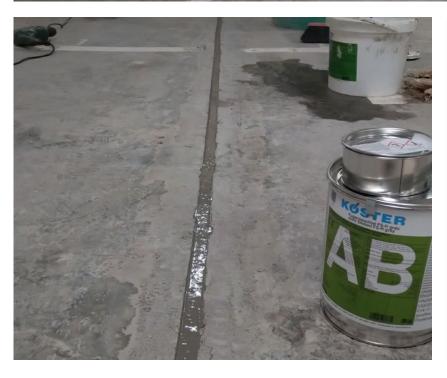

**Product**: KÖSTER Joint Sealant FS-H black

**Description:** In the course of a platform repair at the train station in Rastatt, the joints were renovated with KÖSTER joint Sealant.

Products: KÖSTER FS Primer 2C KÖSTER Joint Sealant FS-H black KÖSTER Joint Sealant FS-V black