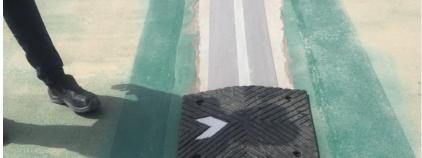

**Product**: KÖSTER Joint Sealant FS-H black

**Description:** In the course of a platform repair at the train station in Rastatt, the joints were renovated with KÖSTER joint Sealant.

Products: KÖSTER FS Primer 2C KÖSTER Joint Sealant FS-H black KÖSTER Joint Sealant FS-V black