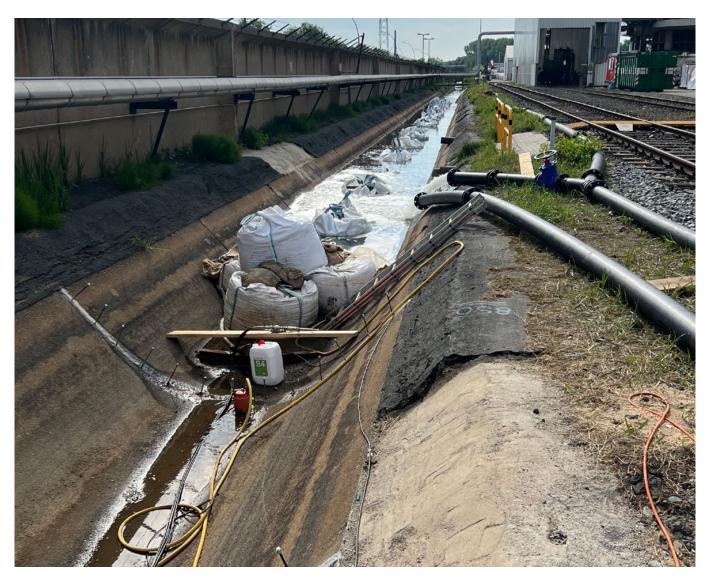

#### **SHIPYARD**

**Description:** Successful joint injection between two major concrete slabs of approx. 7 m thick as well as void injection along horizontal cracks in the concrete slabs, reaching distances of over 25 from injection points.

**Products**: KÖSTER Injection Gel G4 KÖSTER Injection Gel S4

Issued: 10/2022