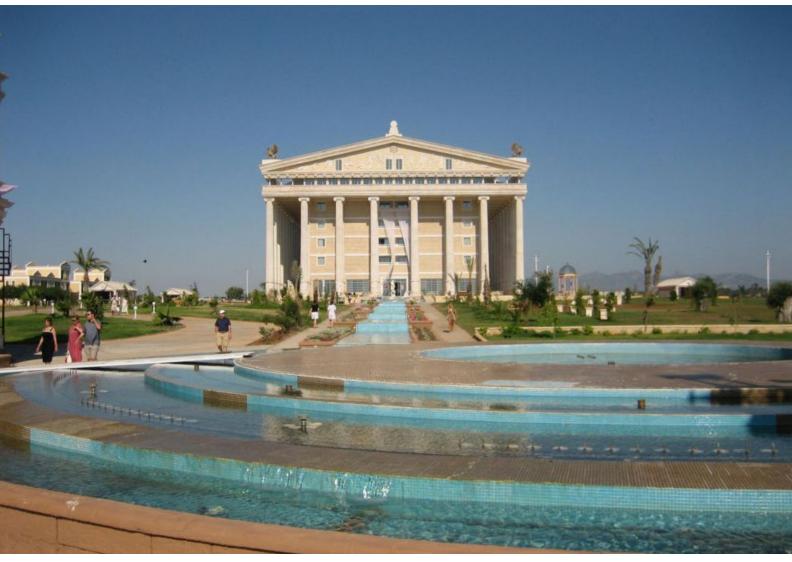

facility has been waterproofed with KÖSTER the following products

**Products**: KÖSTER Joint Sealant FS-V black

KÖSTER Joint Tape 30 KÖSTER KB-Pox Adhesive KÖSTER KD 2 Blitz Powder KÖSTER NB Elastic Grey











































### SUGAR REFINERY

**Description:** Waterproofing of pipe feedthroughs and waterbearing joints and cracks in underground tunnel structures which are part of the waste water treatment system of a sugar factory.

**Product**: KÖSTER Joint Sealant FS-H black

















**Description:** In the course of a platform repair at the train station in Rastatt, the joints were renovated with KÖSTER joint Sealant.

Products: KÖSTER FS Primer 2C KÖSTER Joint Sealant FS-H black KÖSTER Joint Sealant FS-V black



































































#### **SHIPYARD**

**Description:** Successful joint injection between two major concrete slabs of approx. 7 m thick as well as void injection along horizontal cracks in the concrete slabs, reaching distances of over 25 from injection points.

**Products**: KÖSTER Injection Gel G4 KÖSTER Injection Gel S4

























Issued: 10/2022

## // Contact us

KÖSTER BAUCHEMIE AG Dieselstraße 1–10 D-26607 Aurich Tel.: +49 4941 9709 0 E-Mail: info@koster.eu

www.koster.eu

Follow us on social media: