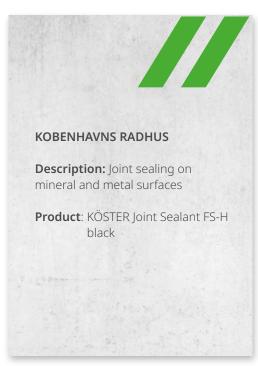

**Products**: KÖSTER FS Primer 2C KÖSTER Joint Sealant FS-H black

Description: Leaky dilatation in a technical room in the attic of the hotel. Reconstruction of the dilatations was performed with KÖSTER Repair Mortar Plus and KÖSTER Joint Sealant FS-H.