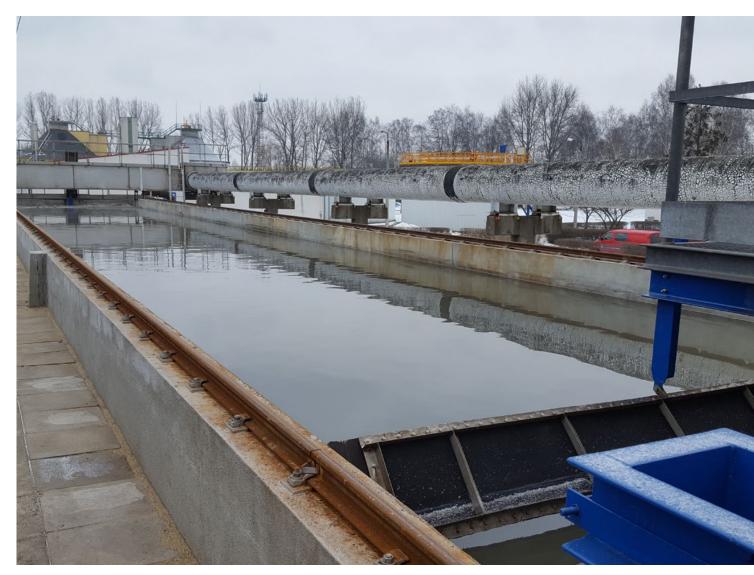

#### **BIOLOGICAL SEWAGE TREATMENT** PLANT

**Description:** This facility has been waterproofed with KÖSTER the following products

**Products**: KÖSTER Joint Sealant FS-V black

KÖSTER Joint Tape 30 KÖSTER KB-Pox Adhesive KÖSTER KD 2 Blitz Powder KÖSTER NB Elastic Grey