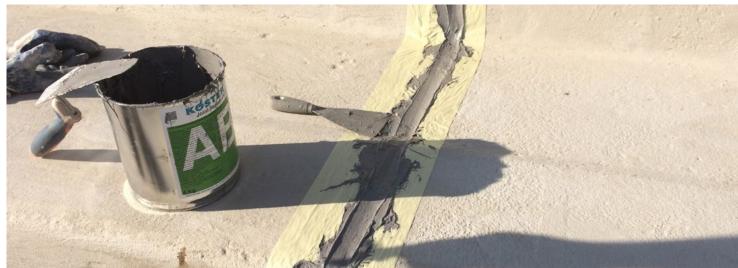

**Products**: KÖSTER FS Primer 2C KÖSTER Joint Sealant FS-H black

Description: Leaky dilatation in a technical room in the attic of the hotel. Reconstruction of the dilatations was performed with KÖSTER Repair Mortar Plus and KÖSTER Joint Sealant FS-H.

**Products**: KÖSTER FS Primer 2C KÖSTER Joint Sealant FS-H KÖSTER Repair Mortar Plus