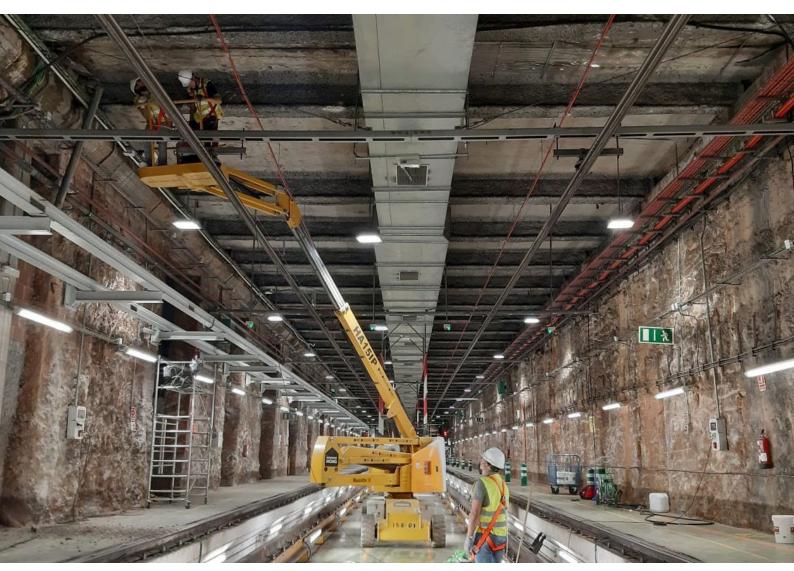

bearing joints and cracks in underground tunnel structures which are part of the waste water treatment system of a sugar factory.

**Product**: KÖSTER Joint Sealant FS-H black

















**Description:** In the course of a platform repair at the train station in Rastatt, the joints were renovated with KÖSTER joint Sealant.

Products: KÖSTER FS Primer 2C KÖSTER Joint Sealant FS-H black KÖSTER Joint Sealant FS-V black



































































#### **SHIPYARD**

**Description:** Successful joint injection between two major concrete slabs of approx. 7 m thick as well as void injection along horizontal cracks in the concrete slabs, reaching distances of over 25 from injection points.

**Products**: KÖSTER Injection Gel G4 KÖSTER Injection Gel S4

























Issued: 10/2022

## // Contact us

KÖSTER BAUCHEMIE AG Dieselstraße 1–10 D-26607 Aurich Tel.: +49 4941 9709 0 E-Mail: info@koster.eu

www.koster.eu

Follow us on social media: