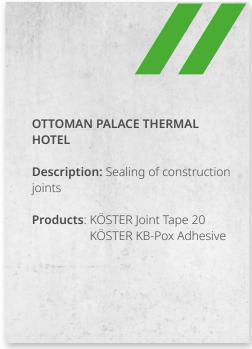

**Products**: KÖSTER FS Primer 2C KÖSTER Joint Sealant FS-H black

Description: Leaky dilatation in a technical room in the attic of the hotel. Reconstruction of the dilatations was performed with KÖSTER Repair Mortar Plus and KÖSTER Joint Sealant FS-H.

**Products**: KÖSTER FS Primer 2C KÖSTER Joint Sealant FS-H KÖSTER Repair Mortar Plus