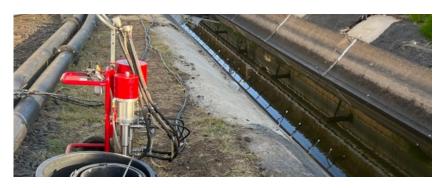

#### **SHIPYARD**

**Description:** Successful joint injection between two major concrete slabs of approx. 7 m thick as well as void injection along horizontal cracks in the concrete slabs, reaching distances of over 25 from injection points.

**Products**: KÖSTER Injection Gel G4 KÖSTER Injection Gel S4

Issued: 10/2022