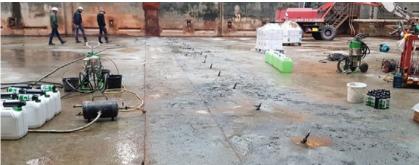

#### **SHIPYARD**

**Description:** Successful joint injection between two major concrete slabs of approx. 7 m thick as well as void injection along horizontal cracks in the concrete slabs, reaching distances of over 25 from injection points.

**Products**: KÖSTER Injection Gel G4 KÖSTER Injection Gel S4

Issued: 10/2022