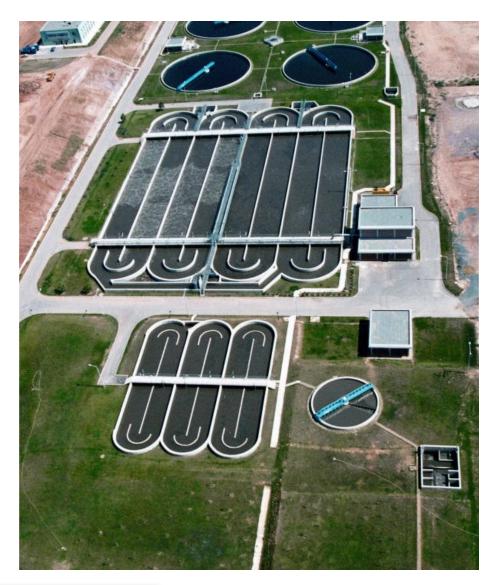

#### **BIOLOGICAL SEWAGE TREATMENT** PLANT

**Description:** This facility has been waterproofed with KÖSTER the following products

**Products**: KÖSTER Joint Sealant FS-V black

KÖSTER Joint Tape 30 KÖSTER KB-Pox Adhesive KÖSTER KD 2 Blitz Powder KÖSTER NB Elastic Grey