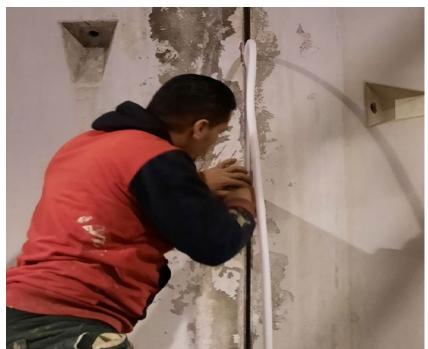

**Products**: KÖSTER FS Primer 2C KÖSTER Joint Sealant FS-H black

Description: Leaky dilatation in a technical room in the attic of the hotel. Reconstruction of the dilatations was performed with KÖSTER Repair Mortar Plus and KÖSTER Joint Sealant FS-H.

**Products**: KÖSTER FS Primer 2C KÖSTER Joint Sealant FS-H KÖSTER Repair Mortar Plus