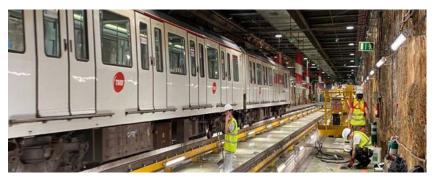

g joints and cracks in underground tunnel structures which are part of the waste water treatment system of a sugar factory.

**Product**: KÖSTER Joint Sealant FS-H black

















**Description:** In the course of a platform repair at the train station in Rastatt, the joints were renovated with KÖSTER joint Sealant.

Products: KÖSTER FS Primer 2C KÖSTER Joint Sealant FS-H black KÖSTER Joint Sealant FS-V black



































































#### **SHIPYARD**

**Description:** Successful joint injection between two major concrete slabs of approx. 7 m thick as well as void injection along horizontal cracks in the concrete slabs, reaching distances of over 25 from injection points.

**Products**: KÖSTER Injection Gel G4 KÖSTER Injection Gel S4

























Issued: 10/2022

## // Contact us

KÖSTER BAUCHEMIE AG Dieselstraße 1–10 D-26607 Aurich Tel.: +49 4941 9709 0 E-Mail: info@koster.eu

www.koster.eu

Follow us on social media: