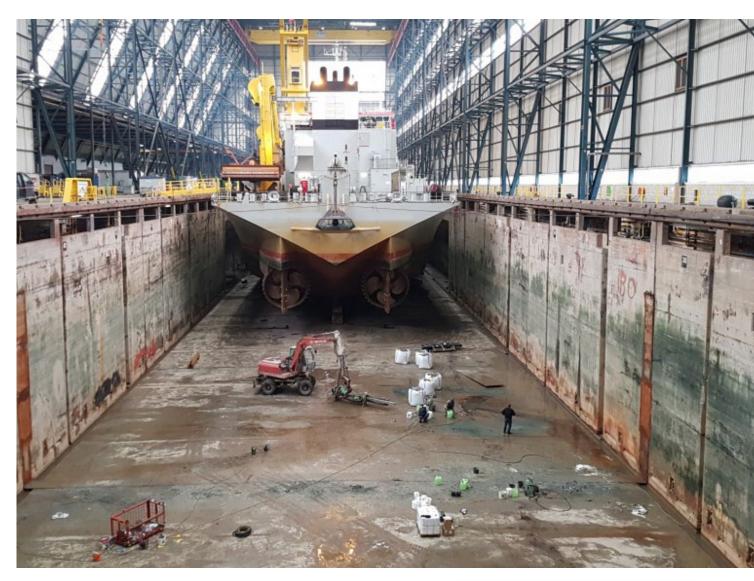

#### **SHIPYARD**

**Description:** Successful joint injection between two major concrete slabs of approx. 7 m thick as well as void injection along horizontal cracks in the concrete slabs, reaching distances of over 25 from injection points.

**Products**: KÖSTER Injection Gel G4 KÖSTER Injection Gel S4

Issued: 10/2022