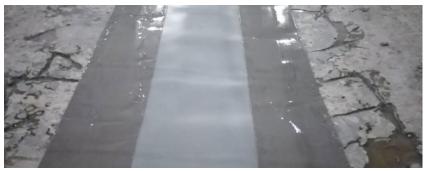

#### TAN SON NHAT INTERNATIONAL AIRPORT

**Description:** The first part of this renovation includes new parking areas and runways with a total of 40 km of joints with an average of 2 cm wide, to be sealed.