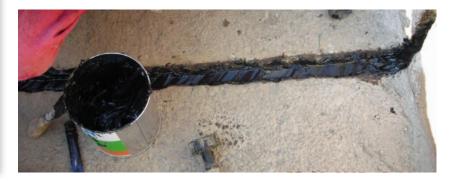

**Products**: KÖSTER FS Primer 2C KÖSTER Joint Sealant FS-H black

Description: Leaky dilatation in a technical room in the attic of the hotel. Reconstruction of the dilatations was performed with KÖSTER Repair Mortar Plus and KÖSTER Joint Sealant FS-H.

**Products**: KÖSTER FS Primer 2C KÖSTER Joint Sealant FS-H KÖSTER Repair Mortar Plus