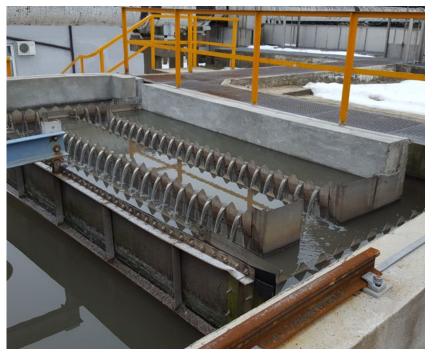

#### **BIOLOGICAL SEWAGE TREATMENT** PLANT

**Description:** This facility has been waterproofed with KÖSTER the following products

**Products**: KÖSTER Joint Sealant FS-V black

KÖSTER Joint Tape 30 KÖSTER KB-Pox Adhesive KÖSTER KD 2 Blitz Powder KÖSTER NB Elastic Grey