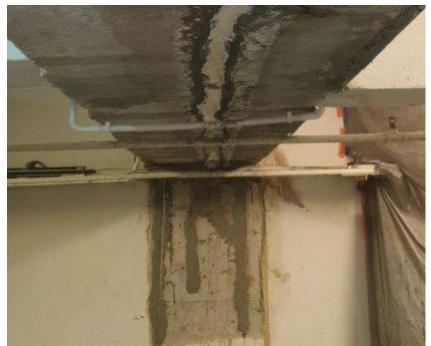

racks in underground tunnel structures which are part of the waste water treatment system of a sugar factory.

**Product**: KÖSTER Joint Sealant FS-H black

















**Description:** In the course of a platform repair at the train station in Rastatt, the joints were renovated with KÖSTER joint Sealant.

Products: KÖSTER FS Primer 2C KÖSTER Joint Sealant FS-H black KÖSTER Joint Sealant FS-V black



































































#### **SHIPYARD**

**Description:** Successful joint injection between two major concrete slabs of approx. 7 m thick as well as void injection along horizontal cracks in the concrete slabs, reaching distances of over 25 from injection points.

**Products**: KÖSTER Injection Gel G4 KÖSTER Injection Gel S4

























Issued: 10/2022

## // Contact us

KÖSTER BAUCHEMIE AG Dieselstraße 1–10 D-26607 Aurich Tel.: +49 4941 9709 0 E-Mail: info@koster.eu

www.koster.eu

Follow us on social media: